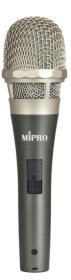

## MM-59 Dynamic Microphone

## **Key Features**

- Fitted with interchangeable MU-59 supercardioid capsule module.
- The air chamber is integrated with the shock absorber for ultra-low handling or touch noise. ٠
- The exterior multi-layer metal grille protects the capsule to prevent impact and pop noise.
- High dynamic range and sustains high SPL without distortion
  Soft and mellow sound quality; Rich high and low-frequency presence.

## **Technical Specifications**

| Capsule            | MU-59 Dynamic (interchangeable)              |
|--------------------|----------------------------------------------|
| Housing            | Die-cast zinc alloy, with an output switch   |
| Polar Pattern      | Supercardioid                                |
| Sensitivity        | -54 dBV / Pa (0 dB=1 V Open-circuit voltage) |
| Frequency Response | 50 Hz – 18 kHz                               |
| Output Impedance   | $600 \Omega \pm 30\%$                        |
| Dimensions (Ø × L) | 51 × 204 mm   2 × 8 "                        |
| Weight             | Approx. 379 g   13.4 oz                      |