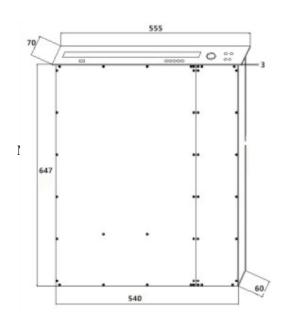

# Order Information

| Model Number    | VIS-15LSSCM      | VIS-17LSSCM    | VIS-18LSSCM      | VIS-21LSSCM     |
|-----------------|------------------|----------------|------------------|-----------------|
| Panel size(mm)  | 555*70*3         | 601*70*3       | 630*70*3         | 700*70*3        |
| Bottom Case(mm) | 540*60*647       | 586*60*647     | 615*60*717       | 685*60*717      |
| Screen size     | 15.6inch         | 17.3inch       | 18.4inch         | 21.5inch        |
| Resolution      | 1920 x 1080      | 1920 x 1080    | 3840 x 2160      | 1920 x 1080     |
| Product Weight  | 13KG             | 15KG           | 17KG             | 18.5KG          |
| Package Size    | 60.8x 13.2x 75cm | 66x 13.2x 75cm | 69x 13.2x 81.5cm | 76x13.2x 81.5cm |
| Gross Weigh     | 14KG             | 16KG           | 18KG             | 19.5KG          |

# Drawing

Model: VIS-15LSSCM Model: VIS-17LSSCM

**Model: VIS-18LSSCM** Model: VIS-21LSSCM