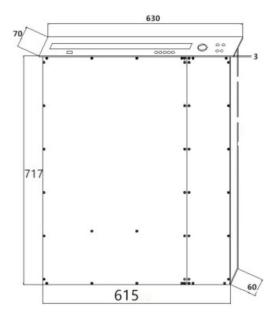

# Order Information

| Model Number    | VIS-15LSSCM      | VIS-17LSSCM    | VIS-18LSSCM      | VIS-21LSSCM     |
|-----------------|------------------|----------------|------------------|-----------------|
| Panel size(mm)  | 555*70*3         | 601*70*3       | 630*70*3         | 700*70*3        |
| Bottom Case(mm) | 540*60*647       | 586*60*647     | 615*60*717       | 685*60*717      |
| Screen size     | 15.6inch         | 17.3inch       | 18.4inch         | 21.5inch        |
| Resolution      | 1920 x 1080      | 1920 x 1080    | 3840 x 2160      | 1920 x 1080     |
| Product Weight  | 13KG             | 15KG           | 17KG             | 18.5KG          |
| Package Size    | 60.8x 13.2x 75cm | 66x 13.2x 75cm | 69x 13.2x 81.5cm | 76x13.2x 81.5cm |
| Gross Weigh     | 14KG             | 16KG           | 18KG             | 19.5KG          |

# Drawing

Model: VIS-15LSSCM Model: VIS-17LSSCM

**Model: VIS-18LSSCM** Model: VIS-21LSSCM