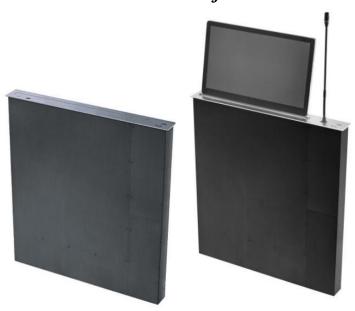

## LSSCM Series Ultra-thin Lift Monitor with MIC

## **Overview**

Ultra-thin monitor lift is designed for advance multi-purpose paperless meeting rooms. When having the general meeting, the LCD and MIC can be hidden in the conference table to keep the desk clean and beautiful. The LCD can be used to display multimedia information alone, or in groups or all lifted in accordance with different needs, including conference content, information tips and image information and so on.

## **Function**

- Up, down, stop of the lifter can be controlled by the panel button, remote control and central controller.
- When the lifter reaches the top, the LCD will turn to angle of elevation automatically.
- When the LCD screens drops, the lifter will close the door automatically.
- When the lifter drops, the door starts anti-pinch function.
- The lifter can realize remote control by RS232, RS485 protocol.
- Built-in digital chairman/delegate unit with model VIS-M410 410mm microphone and support lift up/down separately form Monitor