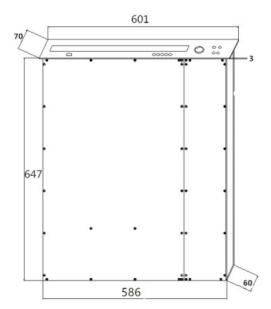

# Order Information

| Model Number    | VIS-15LSSCM      | VIS-17LSSCM    | VIS-18LSSCM      | VIS-21LSSCM     |
|-----------------|------------------|----------------|------------------|-----------------|
| Panel size(mm)  | 555*70*3         | 601*70*3       | 630*70*3         | 700*70*3        |
| Bottom Case(mm) | 540*60*647       | 586*60*647     | 615*60*717       | 685*60*717      |
| Screen size     | 15.6inch         | 17.3inch       | 18.4inch         | 21.5inch        |
| Resolution      | 1920 x 1080      | 1920 x 1080    | 3840 x 2160      | 1920 x 1080     |
| Product Weight  | 13KG             | 15KG           | 17KG             | 18.5KG          |
| Package Size    | 60.8x 13.2x 75cm | 66x 13.2x 75cm | 69x 13.2x 81.5cm | 76x13.2x 81.5cm |
| Gross Weigh     | 14KG             | 16KG           | 18KG             | 19.5KG          |

# Drawing

Model: VIS-15LSSCM Model: VIS-17LSSCM

**Model: VIS-18LSSCM** Model: VIS-21LSSCM