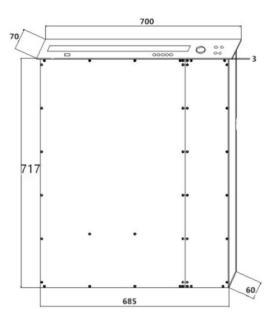

# Order Information

| Model Number    | VIS-15LSSCM      | VIS-17LSSCM    | VIS-18LSSCM      | VIS-21LSSCM     |
|-----------------|------------------|----------------|------------------|-----------------|
| Panel size(mm)  | 555*70*3         | 601*70*3       | 630*70*3         | 700*70*3        |
| Bottom Case(mm) | 540*60*647       | 586*60*647     | 615*60*717       | 685*60*717      |
| Screen size     | 15.6inch         | 17.3inch       | 18.4inch         | 21.5inch        |
| Resolution      | 1920 x 1080      | 1920 x 1080    | 3840 x 2160      | 1920 x 1080     |
| Product Weight  | 13KG             | 15KG           | 17KG             | 18.5KG          |
| Package Size    | 60.8x 13.2x 75cm | 66x 13.2x 75cm | 69x 13.2x 81.5cm | 76x13.2x 81.5cm |
| Gross Weigh     | 14KG             | 16KG           | 18KG             | 19.5KG          |

# Drawing

Model: VIS-15LSSCM Model: VIS-17LSSCM

**Model: VIS-18LSSCM** Model: VIS-21LSSCM